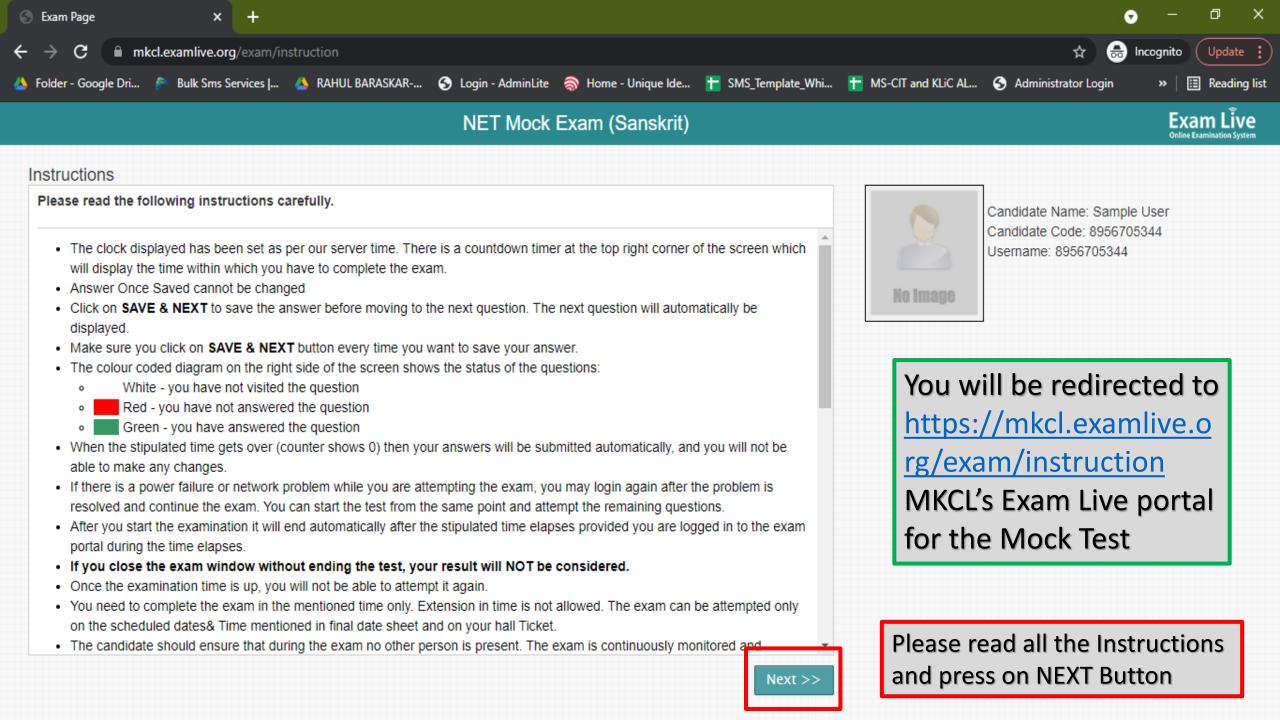

| विद्यापीठाचे न | ाव/University Name            |                            |                   |           |                 |
| NET Mock Exam (Sanskrit)                                                                            |                |                         |                                          | × ×        | Kavikulgu      | ru Kalidas Sanskrit Universit | y, Ramtek, Nagpur District |                   |           | × ×             |
| Table/ Cards Table<br>Cards Table<br>विषयाचे नाव/Paper NET Mo<br>Name: (Sanskr<br>प्राप्त गुण/Marks |                |                         | ck Here to S                             | Start Ex   | am             |                               |                            |                   |           |                 |









| S Exam Page × +                                                   |                                                          |                                | •                                   | – 0 ×                      |  |
|-------------------------------------------------------------------|----------------------------------------------------------|--------------------------------|-------------------------------------|----------------------------|--|
| ← → C 🔒 mkcl.examlive.org/exam/TakeTest                           |                                                          |                                | ☆ 🔒 🗉                               | ncognito Update :          |  |
| 🝐 Folder - Google Dri 🎓 Bulk Sms Services J 🔺 RAHUL BA            | RASKAR 📀 Login - AdminLite