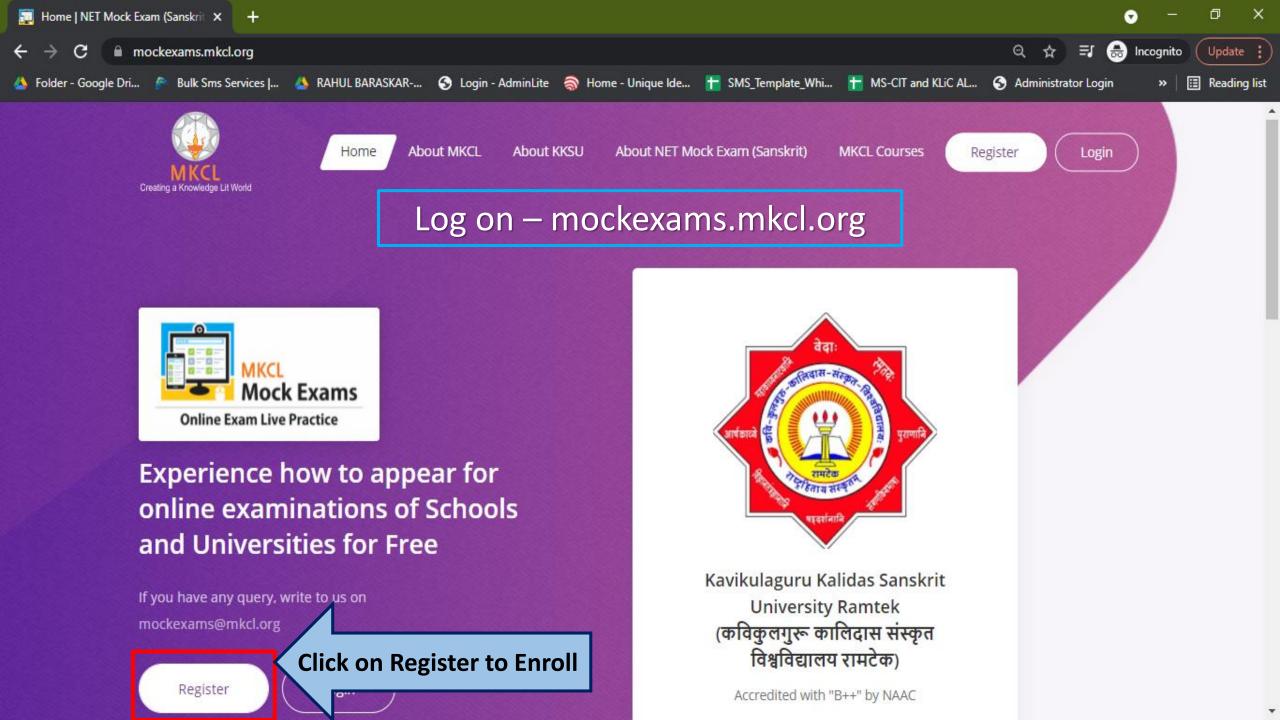

| ਹ StudentDetails                                                                                    | × +            |                         |                                          |            |                |                               |                            |                   | • -       | - 0 ×           |
|-----------------------------------------------------------------------------------------------------|----------------|-------------------------|------------------------------------------|------------|----------------|-------------------------------|----------------------------|-------------------|-----------|-----------------|
| $\leftrightarrow$ $\rightarrow$ $\mathbf{C}$ $\square$ mockexams.m                                  | nkcl.org/appli | cation/#/StudentDetails |                                          |            |                |                               |                            | ର 🕁               | 🔒 Incogni | to Update       |
| 🝐 Folder - Google Dri 🎓 Bulk Sn                                                                     | ns Services    | 🔺 RAHUL BARASKAR        | S Login - AdminLite                      | 🍣 Home - U | Jnique Ide     | 🕇 SMS_Template_Whi            | HS-CIT and KLiC AL         | S Administrator I | Login »   | 🛛 🔝 Reading lis |
| MKCL Mock Exams                                                                                     |                |                         |                                          |            |                |                               |                            |                   | 0         | Sample User     |
| वैयक्तिक माहिती/Person                                                                              | al Details     |                         |                                          |            |                |                               |                            |                   |           |                 |
| विद्यार्थ्याचे नाव/Student Name:<br>Sample User                                                     |                |                         | ਰਿੱਧ/Gender:<br>Male                     |            |                |                               |                            |                   |           |                 |
| मोबाईल क्रमांक/Mobile Number:<br>8956705344                                                         |                |                         | ई-मेल आयडी/Email ID:<br>rahulba@mkcl.org |            |                |                               |                            |                   |           |                 |
| परीक्षा निवजा/Select Exam                                                                           |                |                         |                                          |            | विद्यापीठाचे न | ाव/University Name            |                            |                   |           |                 |
| NET Mock Exam (Sanskrit)                                                                            |                |                         |                                          | × ×        | Kavikulgu      | ru Kalidas Sanskrit Universit | y, Ramtek, Nagpur District |                   |           | × ×             |
| Table/ Cards Table<br>Cards Table<br>विषयाचे नाव/Paper NET Mo<br>Name: (Sanskr<br>प्राप्त गुण/Marks |                |                         | ck Here to S                             | Start Ex   | am             |                               |                            |                   |           |                 |