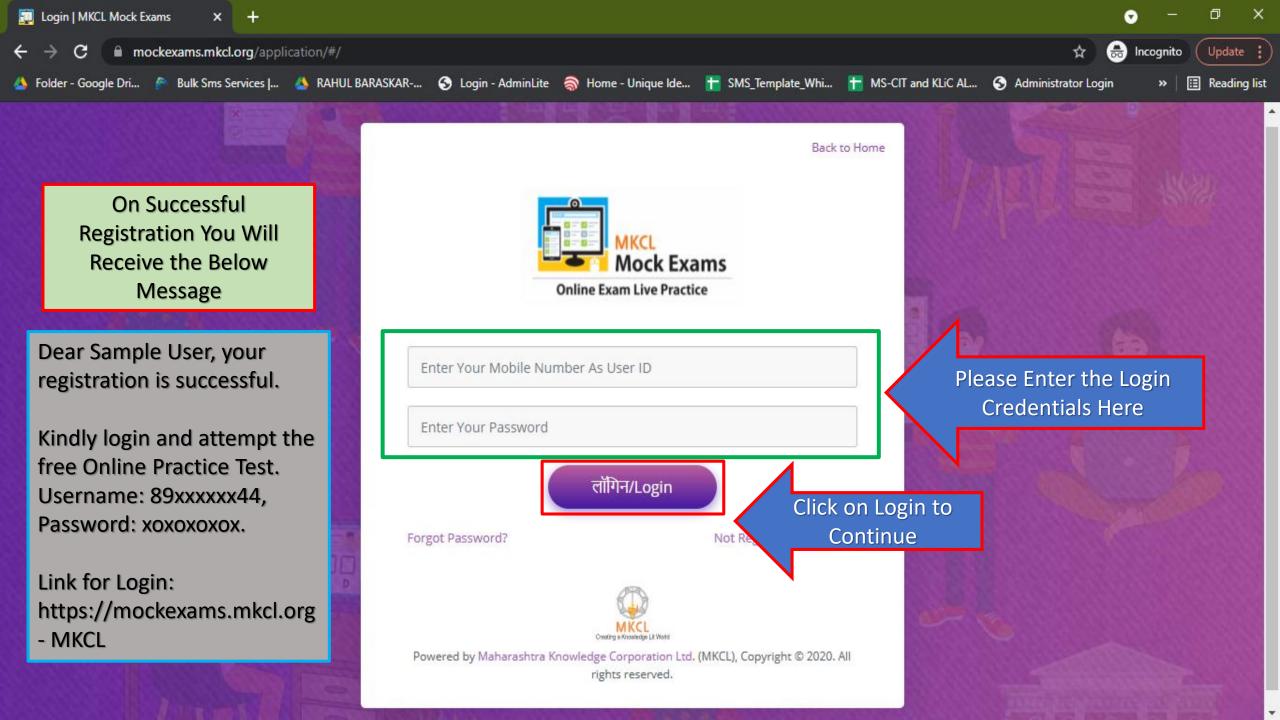

## NET Mock Exam (Sanskrit)

Kavikulaguru Kalidas Sanskrit University Ramtek (कविकुलगुरू कालिदास संस्कृत विश्वविद्यालय रामटेक)

Free Mock Test on **MKCL's** Exam Live Platform in collaboration with

Kavikulaguru Kalidas Sanskrit University Ramtek, Nagpur.









| ਹ StudentDetails                                                                                    | × +            |                         |                                          |            |                |                               |                            |                   | • -       | - 0 ×           |
|-----------------------------------------------------------------------------------------------------|----------------|-------------------------|------------------------------------------|------------|----------------|-------------------------------|----------------------------|-------------------|-----------|-----------------|
| $\leftrightarrow$ $\rightarrow$ $\mathbf{C}$ $\square$ mockexams.m                                  | nkcl.org/appli | cation/#/Studen