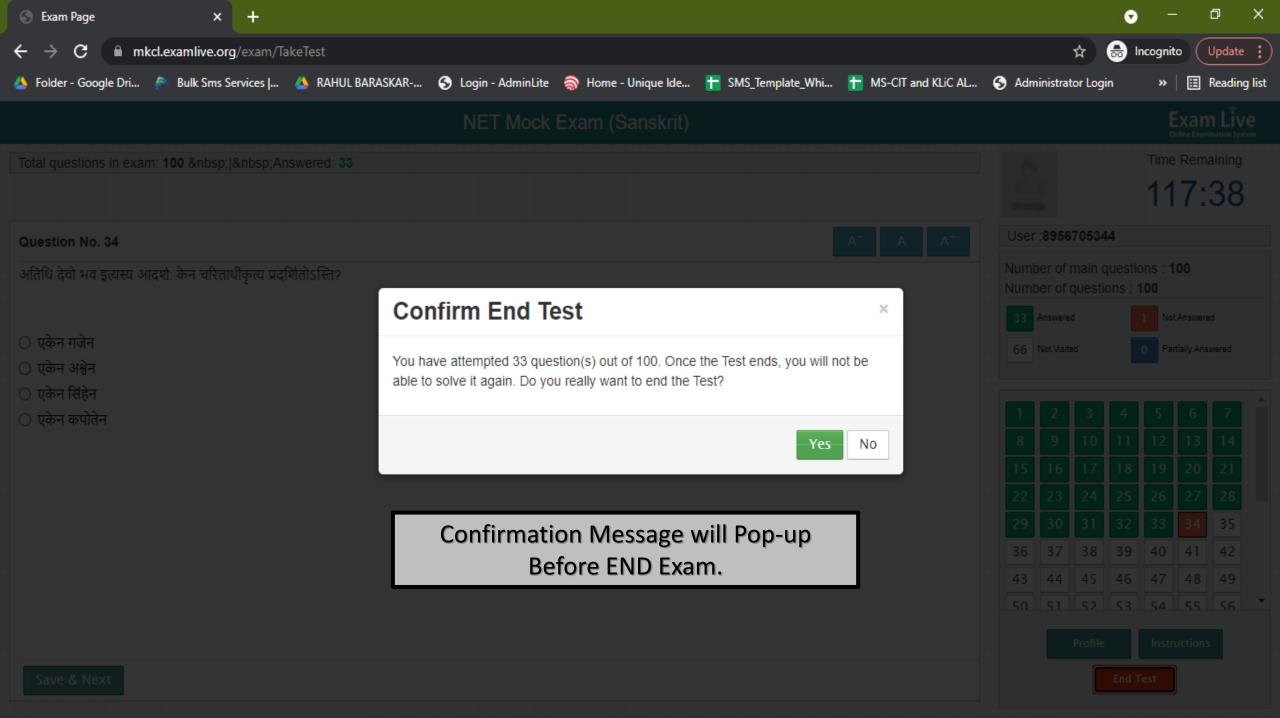

| S Exam Page × +                                                   |                                                          |                                | •                                   | – 0 ×                      |  |
|-------------------------------------------------------------------|----------------------------------------------------------|--------------------------------|-------------------------------------|----------------------------|--|
| ← → C 🔒 mkcl.examlive.org/exam/TakeTest                           |                                                          |                                | ☆ 🔒 🗉                               | ncognito Update :          |  |
| 🝐 Folder - Google Dri 🎓 Bulk Sms Services J 🔺 RAHUL BA            | RASKAR 📀 Login - AdminLite  Home - Unique Ide 🕇 SMS_Temp | olate_Whi 🕇 MS-CIT and KLiC AL | S Administrator Login               | » 🗄 Reading list           |  |
|                                                                   |                                                          |                                |                                     |                            |  |
| Total questions in exam: 100    Answered: 33                      |                                                          |                                |                                     | Time Remaining             |  |
|                                                                   |                                                          |                                |                                     | 116:24                     |  |
| Question No. 34                                                   |                                                          |                                | User :8956705344                    |                            |  |
| अतिथि देवो भव इत्यस्य आदर्श: केन चरितार्थींकृत्य प्रदर्शितोऽस्ति? |                                                          |                                | Number of main question             |                            |  |
|                                                                   | Confirm End Test                                         | ×                              | Number of questions : 1             | 1 OO<br>1 Not Answered     |  |
| <ul> <li>एकेन गजेन</li> <li>एकेन अश्वेन</li> </ul>                | Attempted Questions : 33 out of 100                      |                                | 66 Not Visited 0 Partially Answered |                            |  |
| <ul> <li>एकेन सिंहेन</li> <li>एकेन कपोतेन</li> </ul>              | Enter Candidate Password                                 |                                |                                     |                            |  |
|                                                                   | Type Your <b>Password</b>                                | to                             |                                     |                            |  |
|                                                                   |                                                          |                                |                                     |                            |  |
|                                                                   | SUBMIT the Exam                                          | •                              |                                     | 33 34 35                   |  |
|                                                                   |                                                          | Yes No                         | 36 37 38 39                         | 40 41 42                   |  |
|                                                                   |                                                          |                                | 43 44 45 46                         |                            |  |
|                                                                   |                                                          |                                | 50 51 52 53                         | 54 55 56                   |  |
|                                                                   |                                                          |                                |                                     |                            |  |
|                                                                   |                                                          |                                |                                     |                            |  |
| + $\mathcal{P}$ Type here to search                               | o 🛱 🔯 📻 🧿 🗷 📴                                            |                                | ^ 🖮 🦟 🕼 🕁 <sup>ዘ</sup>              | ENG 11:40<br>IN 27-08-2021 |  |