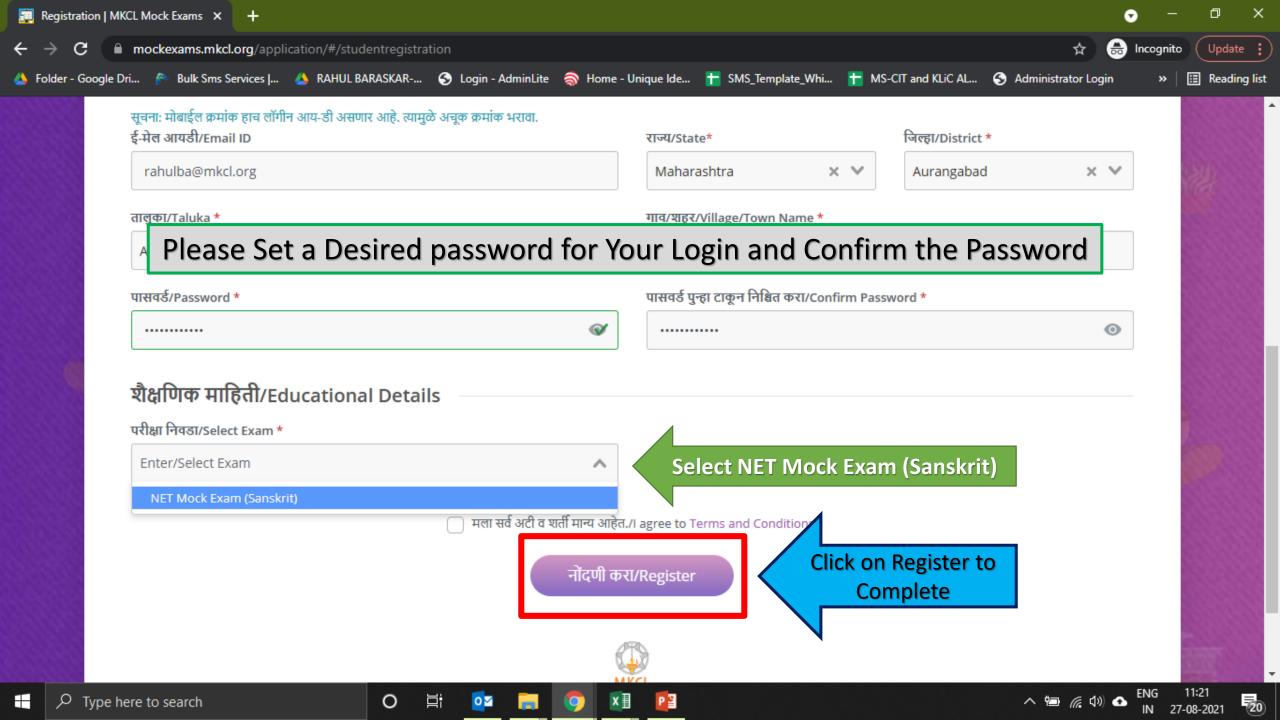

| ਹ StudentDetails                                                                                    | × +            |                         |                                          |            |                |                               |                            |                   | • -       | - 0 ×           |
|-----------------------------------------------------------------------------------------------------|----------------|-------------------------|------------------------------------------|------------|----------------|-------------------------------|----------------------------|-------------------|-----------|-----------------|
| $\leftrightarrow$ $\rightarrow$ $\mathbf{C}$ $\square$ mockexams.m                                  | nkcl.org/appli | cation/#/StudentDetails |                                          |            |                |                               |                            | ର 🕁               | 🔒 Incogni | to Update       |
| 🝐 Folder - Google Dri 🎓 Bulk Sn                                                                     | ns Services    | 🔺 RAHUL BARASKAR        | S Login - AdminLite                      | 🍣 Home - U | Jnique Ide     | 🕇 SMS_Template_Whi            | HS-CIT and KLiC AL         | S Administrator I | Login »   | 🛛 🔝 Reading lis |
| MKCL Mock Exams                                                                                     |                |                         |                                          |            |                |                               |                            |                   | 0         | Sample User     |
| वैयक्तिक माहिती/Person                                                                              | al Details     |                         |                                          |            |                |                               |                            |                   |           |                 |
| विद्यार्थ्याचे नाव/Student Name:<br>Sample User                                                     |                |                         | ਰਿੱਧ/Gender:<br>Male                     |            |                |                               |                            |                   |           |                 |
| मोबाईल क्रमांक/Mobile Number:<br>8956705344                                                         |                |                         | ई-मेल आयडी/Email ID:<br>rahulba@mkcl.org |            |                |                               |                            |                   |           |                 |
| परीक्षा निवजा/Select Exam                                                                           |                |                         |                                          |            | विद्यापीठाचे न | ाव/University Name            |                            |                   |           |                 |
| NET Mock Exam (Sanskrit)                                                                            |                |                         |                                          | × ×        | Kavikulgu      | ru Kalidas Sanskrit Universit | y, Ramtek, Nagpur District |                   |           | × ×             |
| Table/ Cards Table<br>Cards Table<br>विषयाचे नाव/Paper NET Mo<br>Name: (Sanskr<br>प्राप्त गुण/Marks |                |                         | ck Here to S                             | Start Ex   | am             |                               |                            |                   |           |                 |