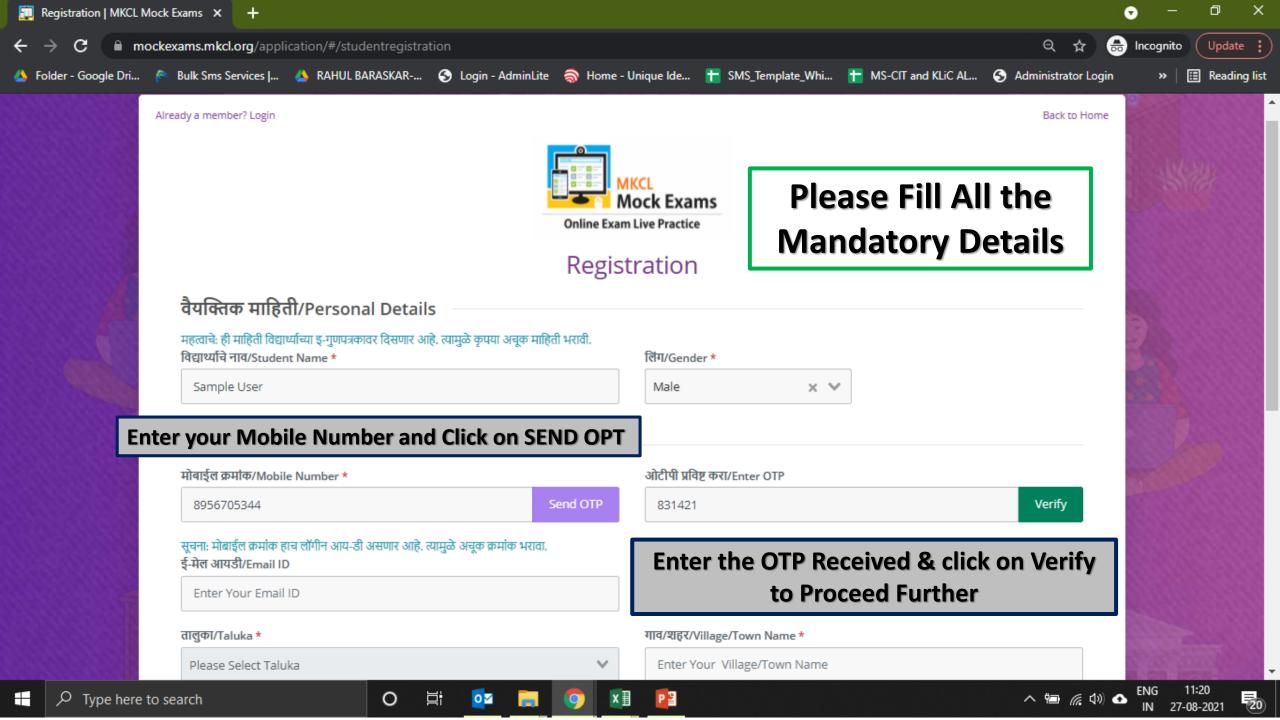

| ਹ StudentDetails                                                                                    | × +            |                         |                                          |            |                |                               |                            |                   | • -       | - 0 ×           |
|-----------------------------------------------------------------------------------------------------|----------------|-------------------------|------------------------------------------|------------|----------------|-------------------------------|----------------------------|-------------------|-----------|-----------------|
| $\leftrightarrow$ $\rightarrow$ $\mathbf{C}$ $\square$ mockexams.m                                  | nkcl.org/appli | cation/#/StudentDetails |                                          |            |                |                               |                            | ର 🕁               | 🔒 Incogni | to Update       |
| 🝐 Folder - Google Dri 🎓 Bulk Sn                                                                     | ns Services    | 🔺 RAHUL BARASKAR        | S Login - AdminLite                      | 🍣 Home - U | Jnique Ide     | 🕇 SMS_Template_Whi            | HS-CIT and KLiC AL         | S Administrator I | Login »   | 🛛 🔝 Reading lis |
| MKCL Mock Exams                                                                                     |                |                         |                                          |            |                |                               |                            |                   | 0         | Sample User     |
| वैयक्तिक माहिती/Person                                                                              | al Details     |                         |                                          |            |                |                               |                            |                   |           |                 |
| विद्यार्थ्याचे नाव/Student Name:<br>Sample User                                                     |                |                         | ਰਿੱਧ/Gender:<br>Male                     |            |                |                               |                            |                   |           |                 |
| मोबाईल क्रमांक/Mobile Number:<br>8956705344                                                         |                |                         | ई-मेल आयडी/Email ID:<br>rahulba@mkcl.org |            |                |                               |                            |                   |           |                 |
| परीक्षा निवजा/Select Exam                                                                           |                |                         |                                          |            | विद्यापीठाचे न | ाव/University Name            |                            |                   |           |                 |
| NET Mock Exam (Sanskrit)                                                                            |                |                         |                                          | × ×        | Kavikulgu      | ru Kalidas Sanskrit Universit | y, Ramtek, Nagpur District |                   |           | × ×             |
| Table/ Cards Table<br>Cards Table<br>विषयाचे नाव/Paper NET Mo<br>Name: (Sanskr<br>प्राप्त गुण/Marks |                |                         | ck Here to S                             | Start Ex   | am             |                               |                            |                   |           |                 |