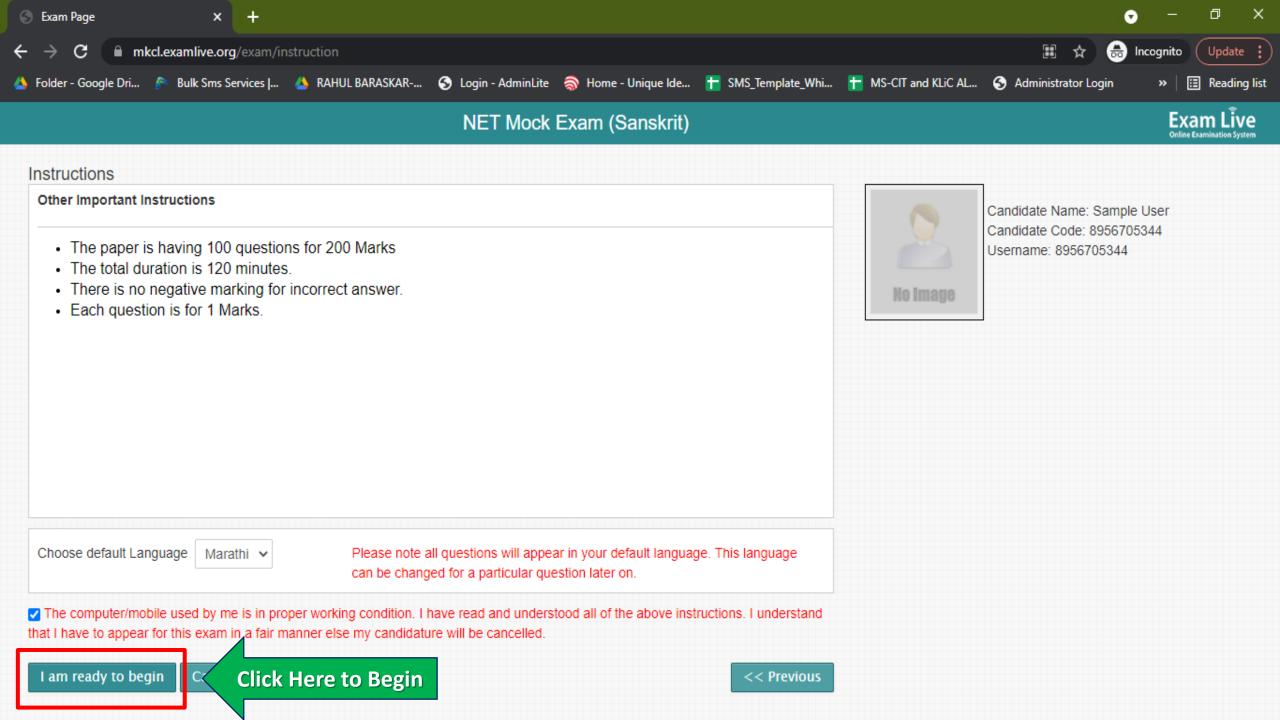

| विद्यापीठाचे न | ाव/University Name            |                            |                   |           |                 |
| NET Mock Exam (Sanskrit)                                                                            |                |                         |                                          | × ×        | Kavikulgu      | ru Kalidas Sanskrit Universit | y, Ramtek, Nagpur District |                   |           | × ×             |
| Table/ Cards Table<br>Cards Table<br>विषयाचे नाव/Paper NET Mo<br>Name: (Sanskr<br>प्राप्त गुण/Marks |                |                         | ck Here to S                             | Start Ex   | am             |                               |                            |                   |           |                 |









| S Exam Page × +                                                   |                                                          |                                | •                                   | – 0 ×                      |  |
|-------------------------------------------------------------------|----------------------------------------------------------|--------------------------------|-------------------------------------|----------------------------|--|
| ← → C 🔒 mkcl.examlive.org/exam/TakeTest                           |                                                          |                                | ☆ 🔒 🗉                               | ncognito Update :          |  |
| 🝐 Folder - Google Dri 🎓 Bulk Sms Services J 🔺 RAHUL BA            | RASKAR 📀 Login - AdminLite