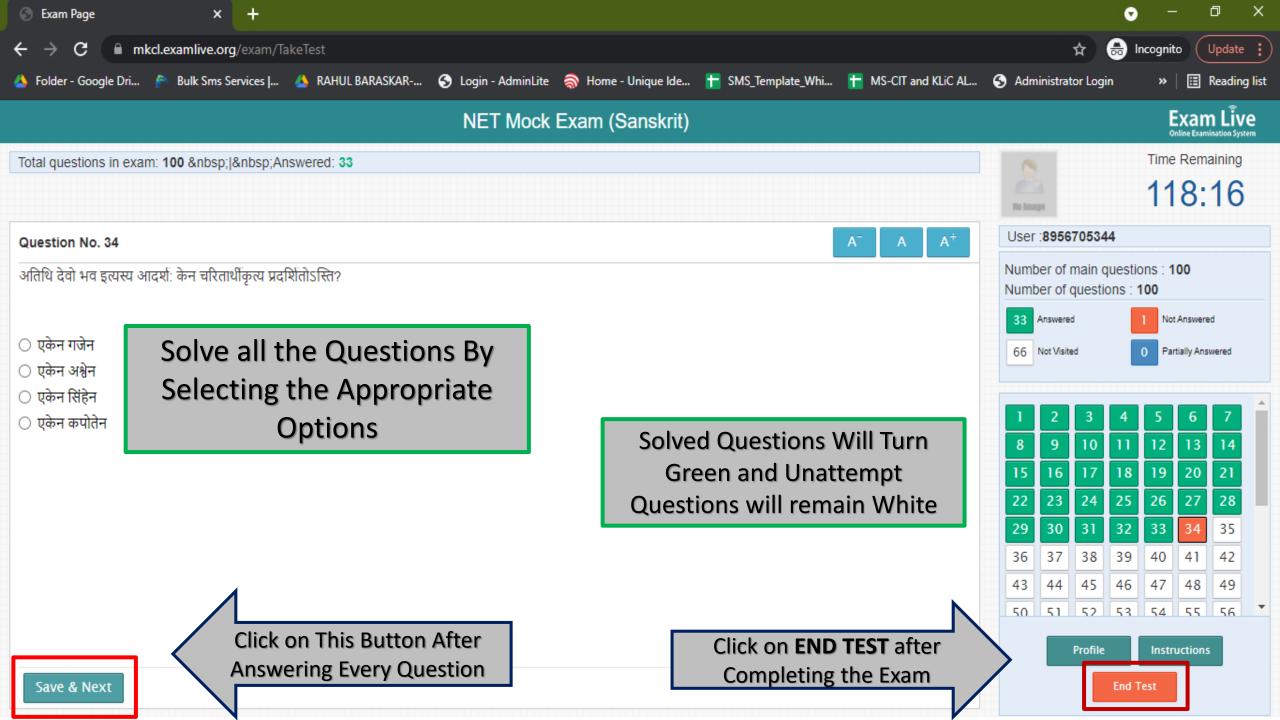

| S Exam Page × +                                                   |                                                          |                                | •                                   | – 0 ×                      |  |
|-------------------------------------------------------------------|----------------------------------------------------------|--------------------------------|-------------------------------------|----------------------------|--|
| ← → C 🔒 mkcl.examlive.org/exam/TakeTest                           |                                                          |                                | ☆ 🔒 🗉                               | ncognito Update :          |  |
| 🝐 Folder - Google Dri 🎓 Bulk Sms Services J 🔺 RAHUL BA            | RASKAR 📀 Login - AdminLite  Home - Unique Ide 🕇 SMS_Temp | olate_Whi 🕇 MS-CIT and KLiC AL | S Administrator Login               | » 🗄 Reading list           |  |
|                                                                   |                                                          |                                |                                     |                            |  |
| Total questions in exam: 100    Answered: 33                      |                                                          |                                |                                     | Time Remaining             |  |
|                                                                   |                                                          |                                |                                     | 116:24                     |  |
| Question No. 34                                                   |                                                          |                                | User :8956705344                    |                            |  |
| अतिथि देवो भव इत्यस्य आदर्श: केन चरितार्थींकृत्य प्रदर्शितोऽस्ति? |                                                          |                                | Number of main question             |                            |  |
|                                                                   | Confirm End Test                                         | ×                              | Number of questions : 1             | 1 OO<br>1 Not Answered     |  |
| <ul> <li>एकेन गजेन</li> <li>एकेन अश्वेन</li> </ul>                | Attempted Questions : 33 out of 100                      |                                | 66 Not Visited 0 Partially Answered |                            |  |
| <ul> <li>एकेन सिंहेन</li> <li>एकेन कपोतेन</li> </ul>              | Enter Candidate Password                                 |                                |                                     |                            |  |
|                                                                   | Type Your <b>Password</b>                                | to                             |                                     |                            |  |
|                                                                   |                                                          |                                |                                     |                            |  |
|                                                                   | SUBMIT the Exam                                          | •                              |                                     | 33 34 35                   |  |
|                                                                   |                                                          | Yes No                         | 36 37 38 39                         | 40 41 42                   |  |
|                                                                   |                                                          |                                | 43 44 45 46                         |                            |  |
|                                                                   |                                                          |                                | 50 51 52 53                         | 54 55 56                   |  |
|                                                                   |                                                          |                                |                                     |                            |  |
|                                                                   |                                                          |                                |                                     |                            |  |
| + $\mathcal{P}$ Type here to search                               | o 🛱 🔯 📻 🧿 🗷 📴                                            |                                | ^ 🖮 🦟 🕼 🕁 <sup>ዘ</sup>              | ENG 11:40<br>IN 27-08-2021 |  |